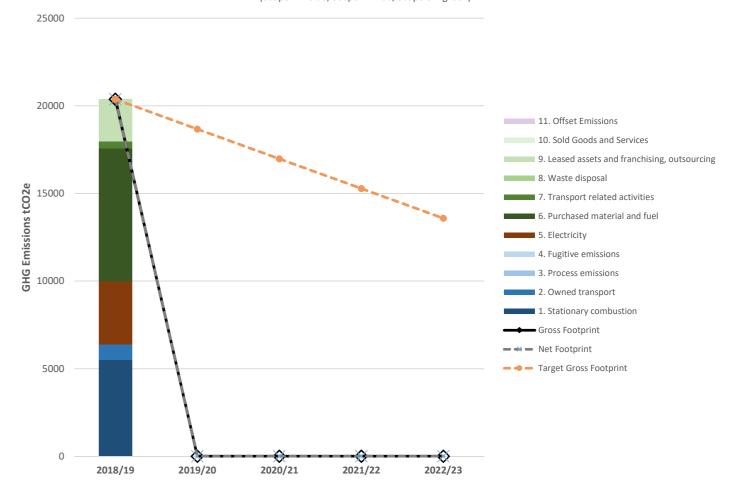

**Summary Data for Graphing** 

| Scope | Category                                      | 2018/19 | 2019/20 | 2020/21 | 2021/22 | 2022/23 |
|-------|-----------------------------------------------|---------|---------|---------|---------|---------|
| 1     | 1. Stationary combustion                      | 5625    | 0       | 0       | 0       | 0       |
| 1     | 2. Owned transport                            | 868     | 0       | 0       | 0       | 0       |
| 1     | 3. Process emissions                          | 0       | 0       | 0       | 0       | 0       |
| 1     | 4. Fugitive emissions                         | 0       | 0       | 0       | 0       | 0       |
| 2     | 5. Electricity                                | 3543    | 0       | 0       | 0       | 0       |
| 3     | 6. Purchased material and fuel                | 7566    | 0       | 0       | 0       | 0       |
| 3     | 7. Transport related activities               | 432     | 0       | 0       | 0       | 0       |
| 3     | 8. Waste disposal                             | 2       | 0       | 0       | 0       | 0       |
| 3     | 9. Leased assets and franchising, outsourcing | 2336    | 0       | 0       | 0       | 0       |
| 3     | 10. Sold Goods and Services                   | 0       | 0       | 0       | 0       | 0       |
|       | 11. Offset Emissions                          | 0       | 0       | 0       | 0       | 0       |
|       | Gross Footprint                               | 20372   | 0       | 0       | 0       | 0       |
|       | Net Footprint                                 | 20372   | 0       | 0       | 0       | 0       |
|       | Target Gross Footprint                        | 20372   | 18674   | 16977   | 15279   | 13581   |

## **Annual GHG Emissions by Category**

(Scope 1 = blue, Scope 2 = red, Scope 3 = green)